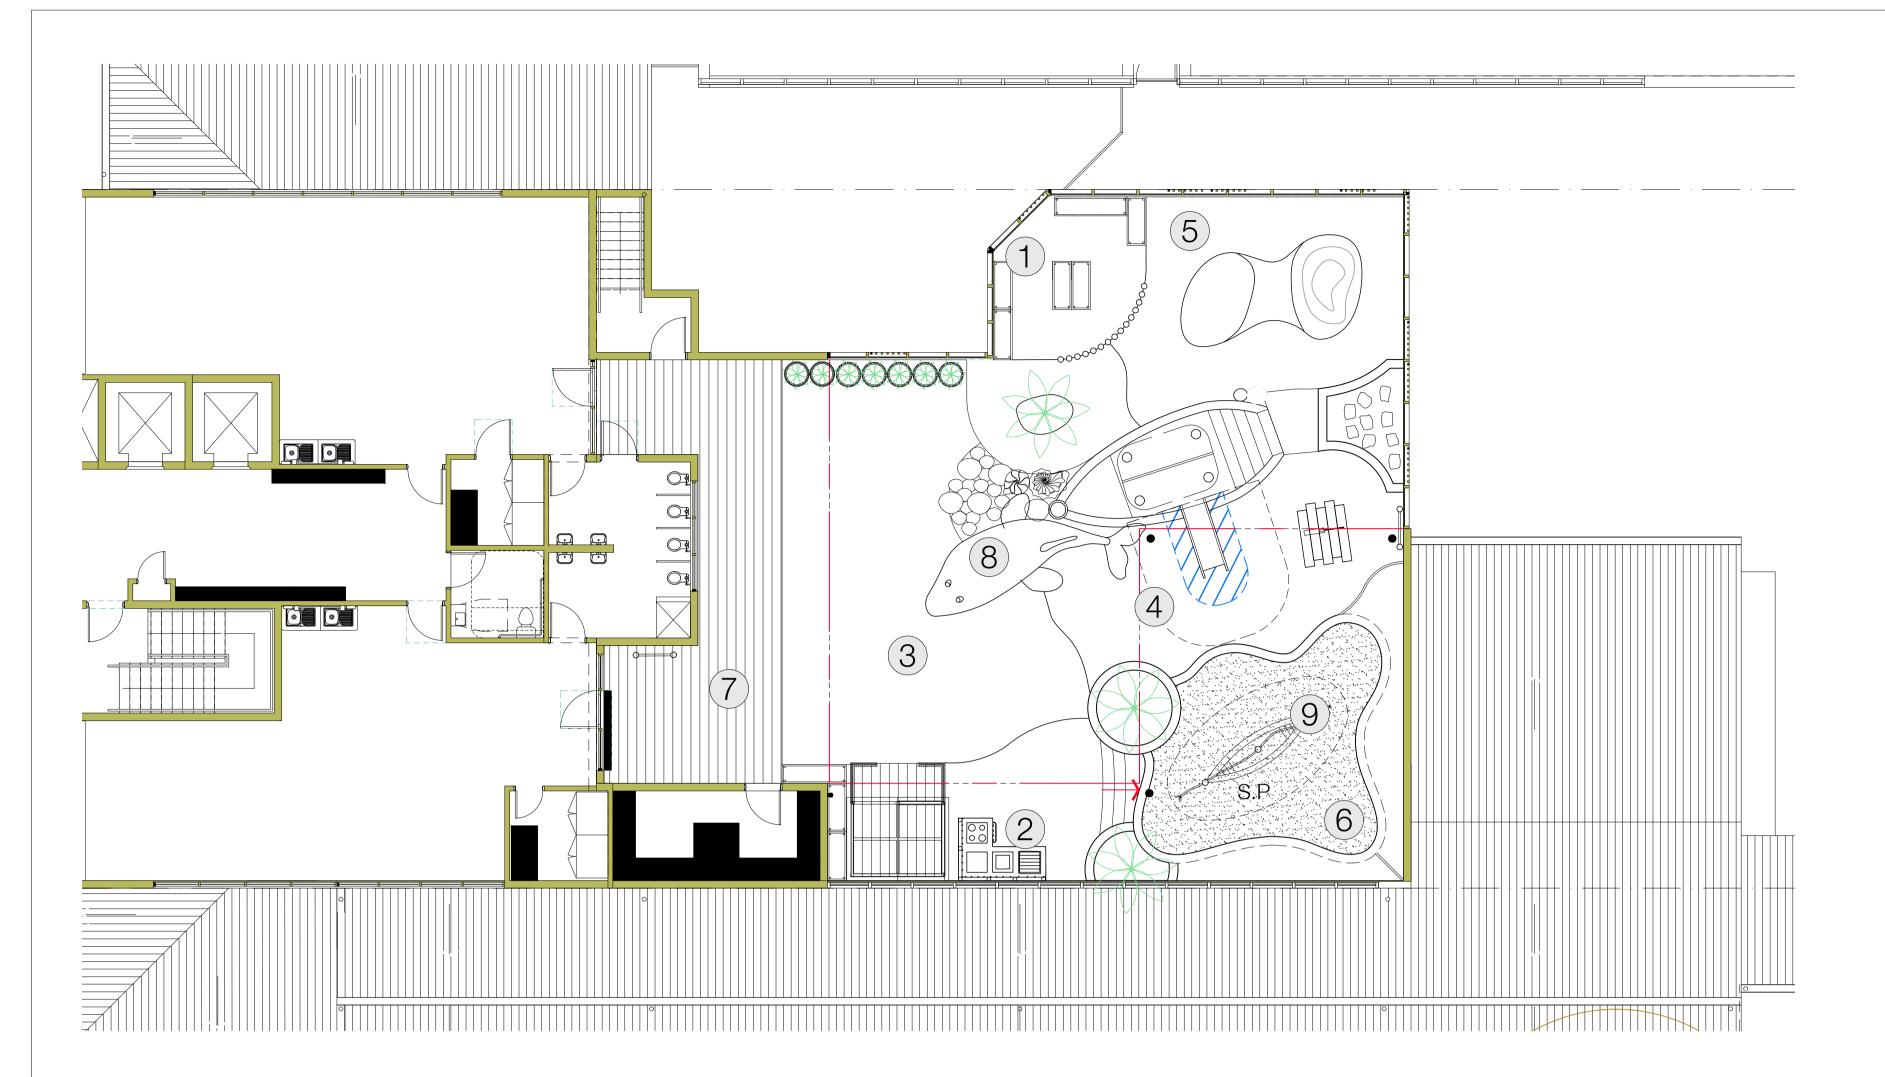

Scale: 1:100@A1 Job number: 2111

Date: JUNE 2023 LCD-50-01 B Drawing number:

SCALE: 100@A1

TIMBER PLANTING BOX MUD KITCHEN

SANDPIT

DECK

RUBBER 'WHALE'

TIMBER IMAGINATIVE PLAY ITEM