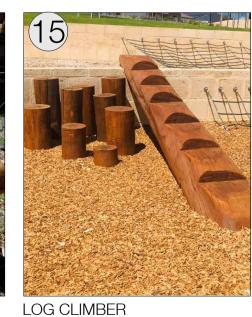

KINGSWOOD MONTESSORI ACADEMY CHILDCARE CENTRE LANDSCAPE WORKS 72 PARK AVENUE KINGSWOOD NSW

**SECTIONS & ELEVATIONS 2** 

Scale: 1:100@A1

Job number: 2111

Date: JUNE 2023 LCD-40-02 B Drawing number:

TEE PEE

**EQUIPMENT PRECEDENT IMAGES LEVEL 1** 

TIMBER PLAY PANEL

**TRAIN** 

**EQUIPMENT PRECEDENT IMAGES LEVEL 1** 

10 m

1 ALL DIMENSIONS TO BE CHECKED ON SITE PRIOR TO CONSTRUCTION.

2 DO NOT SCALE THIS DRAWING

3 USE FIGURED DIMENSIONS ONLY 4 ALL DIMENSIONS ARE IN MILLIMETRES