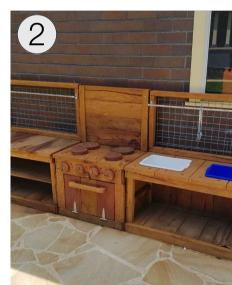

KINGSWOOD MONTESSORI ACADEMY CHILDCARE CENTRE LANDSCAPE WORKS 72 PARK AVENUE KINGSWOOD NSW

**SECTIONS & ELEVATIONS 2** 

Scale: 1:100@A1

Job number: 2111

Date: JUNE 2023 LCD-40-02 B Drawing number:

TEE PEE

**EQUIPMENT PRECEDENT IMAGES LEVEL 1** 

TIMBER PLAY PANEL

**TRAIN** 

**EQUIPMENT PRECEDENT IMAGES LEVEL 1** 

10 m

1 ALL DIMENSIONS TO BE CHECKED ON SITE PRIOR TO CONSTRUCTION.

2 DO NOT SCALE THIS DRAWING

3 USE FIGURED DIMENSIONS ONLY 4 ALL DIMENSIONS ARE IN MILLIMETRES

Scale: 1:100@A1 Job number: 2111

Date: JUNE 2023 LCD-50-01 B Drawing number:

SCALE: 100@A1

TIMBER PLANTING BOX MUD KITCHEN

SANDPIT

DECK

RUBBER 'WHALE'

TIMBER IMAGINATIVE PLAY ITEM