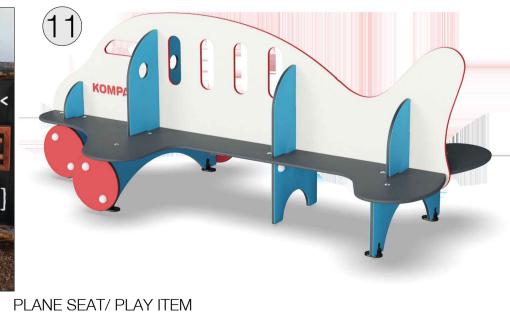

**EQUIPMENT PRECEDENT IMAGES LEVEL 2** 

Scale: 1:100@A1

10m

Job number: 2111

Date: JUNE 2023

Drawing number:

LCD-50-02 B