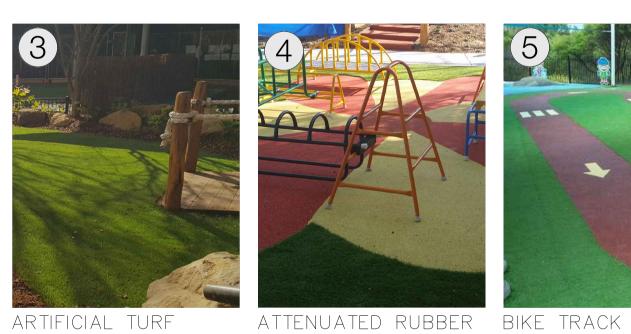

- 4.0 ARTIFICIAL TURF: REMOVE SURFACE DEBRIS, LEAF LITTER AND RUBBISH FROM ARTIFICIAL
- TOP-UP INFILL SAND AS REQUIRED TO MAINTAIN AND PROTECT THE TURF BLADES.

# 5.0 RUBBER UNDER-SURFACING:

MAINTAIN THE CONTRACT DEPTH.

- REMOVE SURFACE DEBRIS, LEAF LITTER AND RUBBISH FROM RUBBER SURFACES, LEAVING THEM CLEAN AND TIDY.
- UNDERTAKE CRITICAL FALL HEIGHT IMPACT TESTING OF RUBBER SURFACES AT PRACTICAL COMPLETION, AND ONCE EVERY 3 YEARS AS REQUIRED BY AS 4422 AND AS 4685.