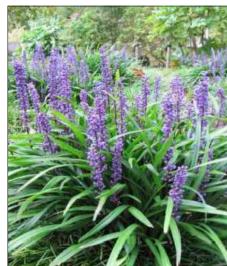

PROPOSED TREE

SHRUBS REFER TO SCHEDULE

Howea forsteriana

Rhapis excelsa

\_\_\_\_\_\_

Callistemon viminalis 'Slim'

Rhaphiolepis indica 'Cosmic White'

Liriope muscari 'Just Right' Ophiopogon japonicus