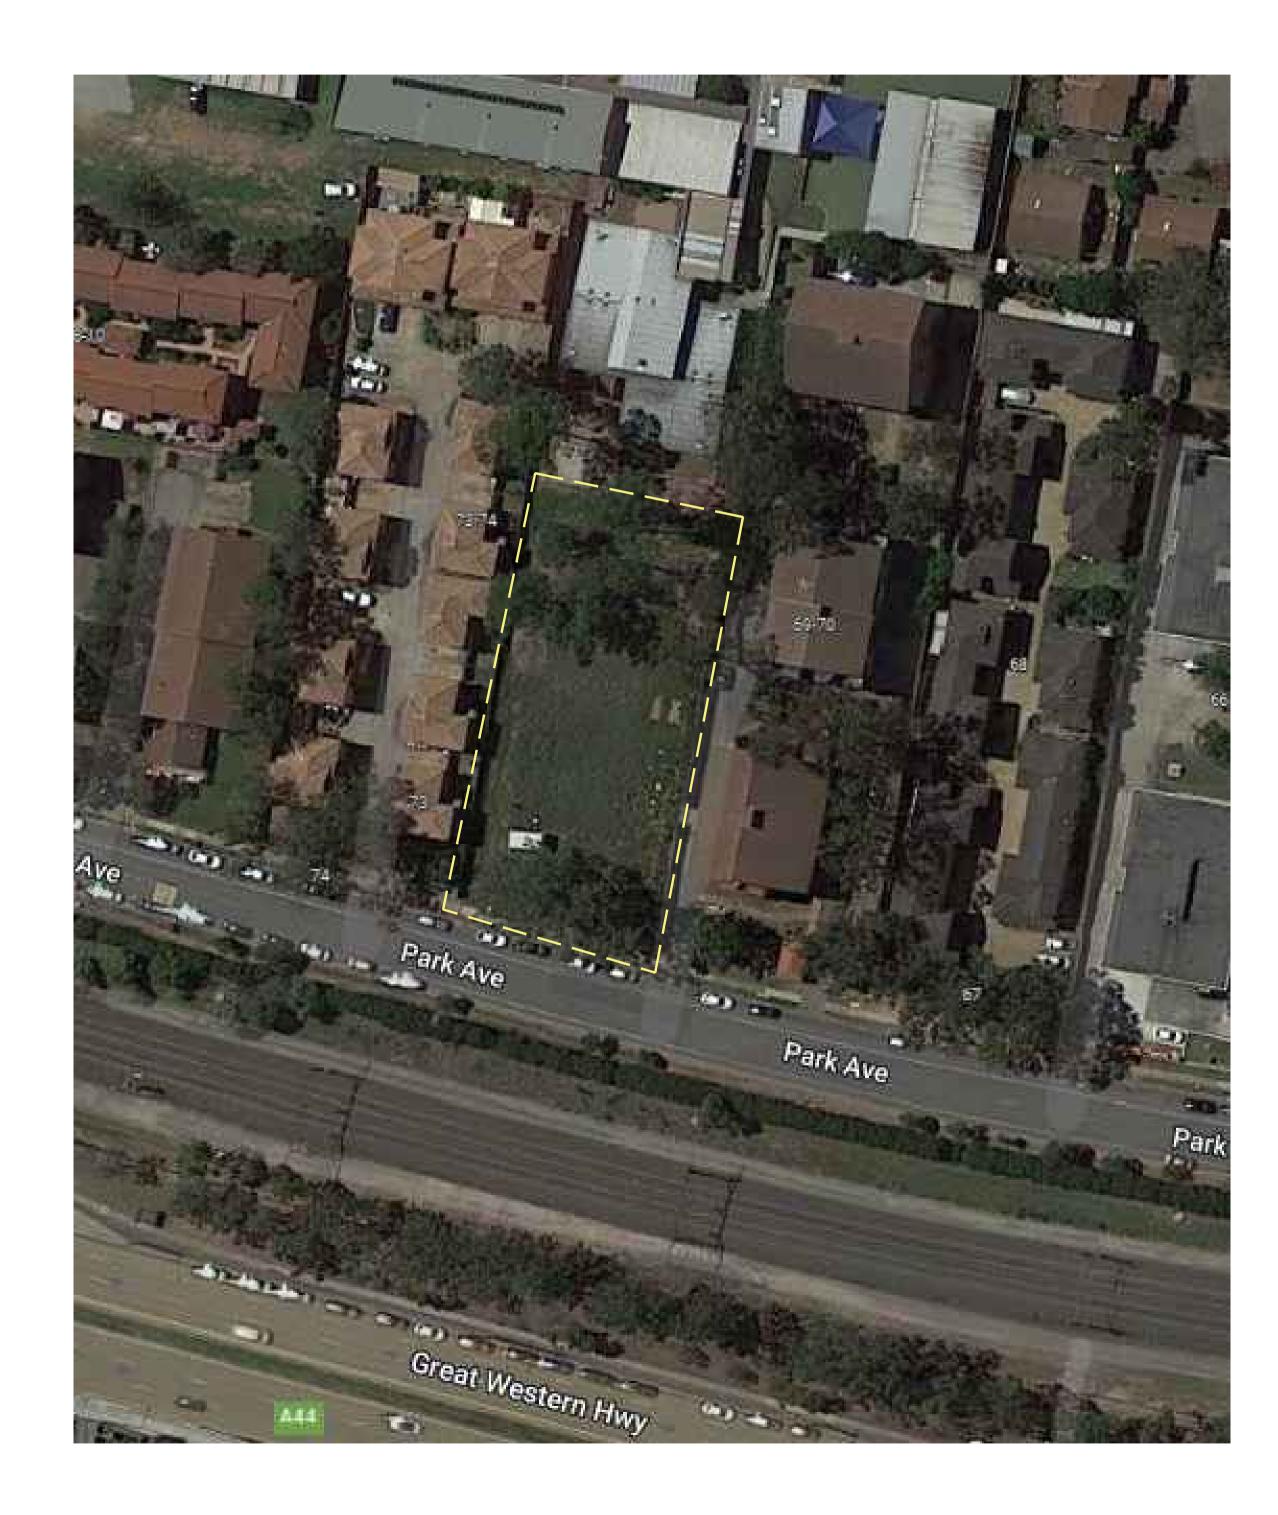

Landscape Architecture, horticulture and playspace design

108 Arcadia Road, Arcadia NSW 2159 T: 02 9653 1045 E: fiona@architectsofarcadia.com.au

Montessori Academy Group Developments Pty Ltd

KINGSWOOD MONTESSORI ACADEMY CHILDCARE CENTRE LANDSCAPE WORKS **72 PARK AVENUE KINGSWOOD NSW** 

**COVER SHEET - DRAWING** SCHEDULE, LOCATION PLAN

Scale: NTS

Job number: 2111 Date: JUNE 2023

LCD-01 B Drawing number:

NOTES

- 1 ALL DIMENSIONS TO BE CHECKED ON SITE PRIOR TO
- CONSTRUCTION. 2 DO NOT SCALE THIS DRAWING
- 3 USE FIGURED DIMENSIONS ONLY
- 4 ALL DIMENSIONS ARE IN MILLIMETRES
- 6 A PERSON USING FIONA ROBBE DRAWINGS AND OTHER
- DATA ACCEPTS THE RISK OF:
- \* USING THE DRAWING OR OTHER DATA IN ELECTRONIC FORM WITHOUT REQUESTING AND CHECKING THEM
- FOR ACCURACY AGAINST THE ORIGINAL HARD COPY
- \* USING THE DRAWINGS OR OTHER DATA FOR ANY PURPOSE NOT AGREED TO IN WRITING BY FIONA
- 7 WARNING IF THIS DRAWING HAS BEEN PRINTED FROM