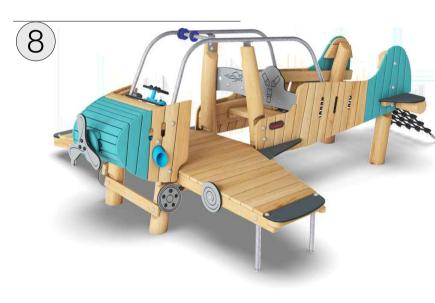

KINGSWOOD MONTESSORI ACADEMY CHILDCARE CENTRE LANDSCAPE WORKS 72 PARK AVENUE KINGSWOOD NSW

**SECTIONS & ELEVATIONS 2** 

Scale: 1:100@A1

Job number: 2111

Date: JUNE 2023 LCD-40-02 B Drawing number:

TEE PEE

**EQUIPMENT PRECEDENT IMAGES LEVEL 1** 

TIMBER PLAY PANEL

**TRAIN** 

**EQUIPMENT PRECEDENT IMAGES LEVEL 1** 

10 m

1 ALL DIMENSIONS TO BE CHECKED ON SITE PRIOR TO CONSTRUCTION.

2 DO NOT SCALE THIS DRAWING

3 USE FIGURED DIMENSIONS ONLY 4 ALL DIMENSIONS ARE IN MILLIMETRES