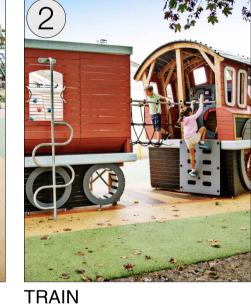

KINGSWOOD MONTESSORI ACADEMY CHILDCARE CENTRE LANDSCAPE WORKS 72 PARK AVENUE KINGSWOOD NSW

**SECTIONS & ELEVATIONS 2** 

Scale: 1:100@A1

Job number: 2111

Date: JUNE 2023 LCD-40-02 B Drawing number:

TEE PEE

**EQUIPMENT PRECEDENT IMAGES LEVEL 1** 

TIMBER PLAY PANEL

**TRAIN** 

**EQUIPMENT PRECEDENT IMAGES LEVEL 1** 

10 m

1 ALL DIMENSIONS TO BE CHECKED ON SITE PRIOR TO CONSTRUCTION.

2 DO NOT SCALE THIS DRAWING

3 USE FIGURED DIMENSIONS ONLY 4 ALL DIMENSIONS ARE IN MILLIMETRES