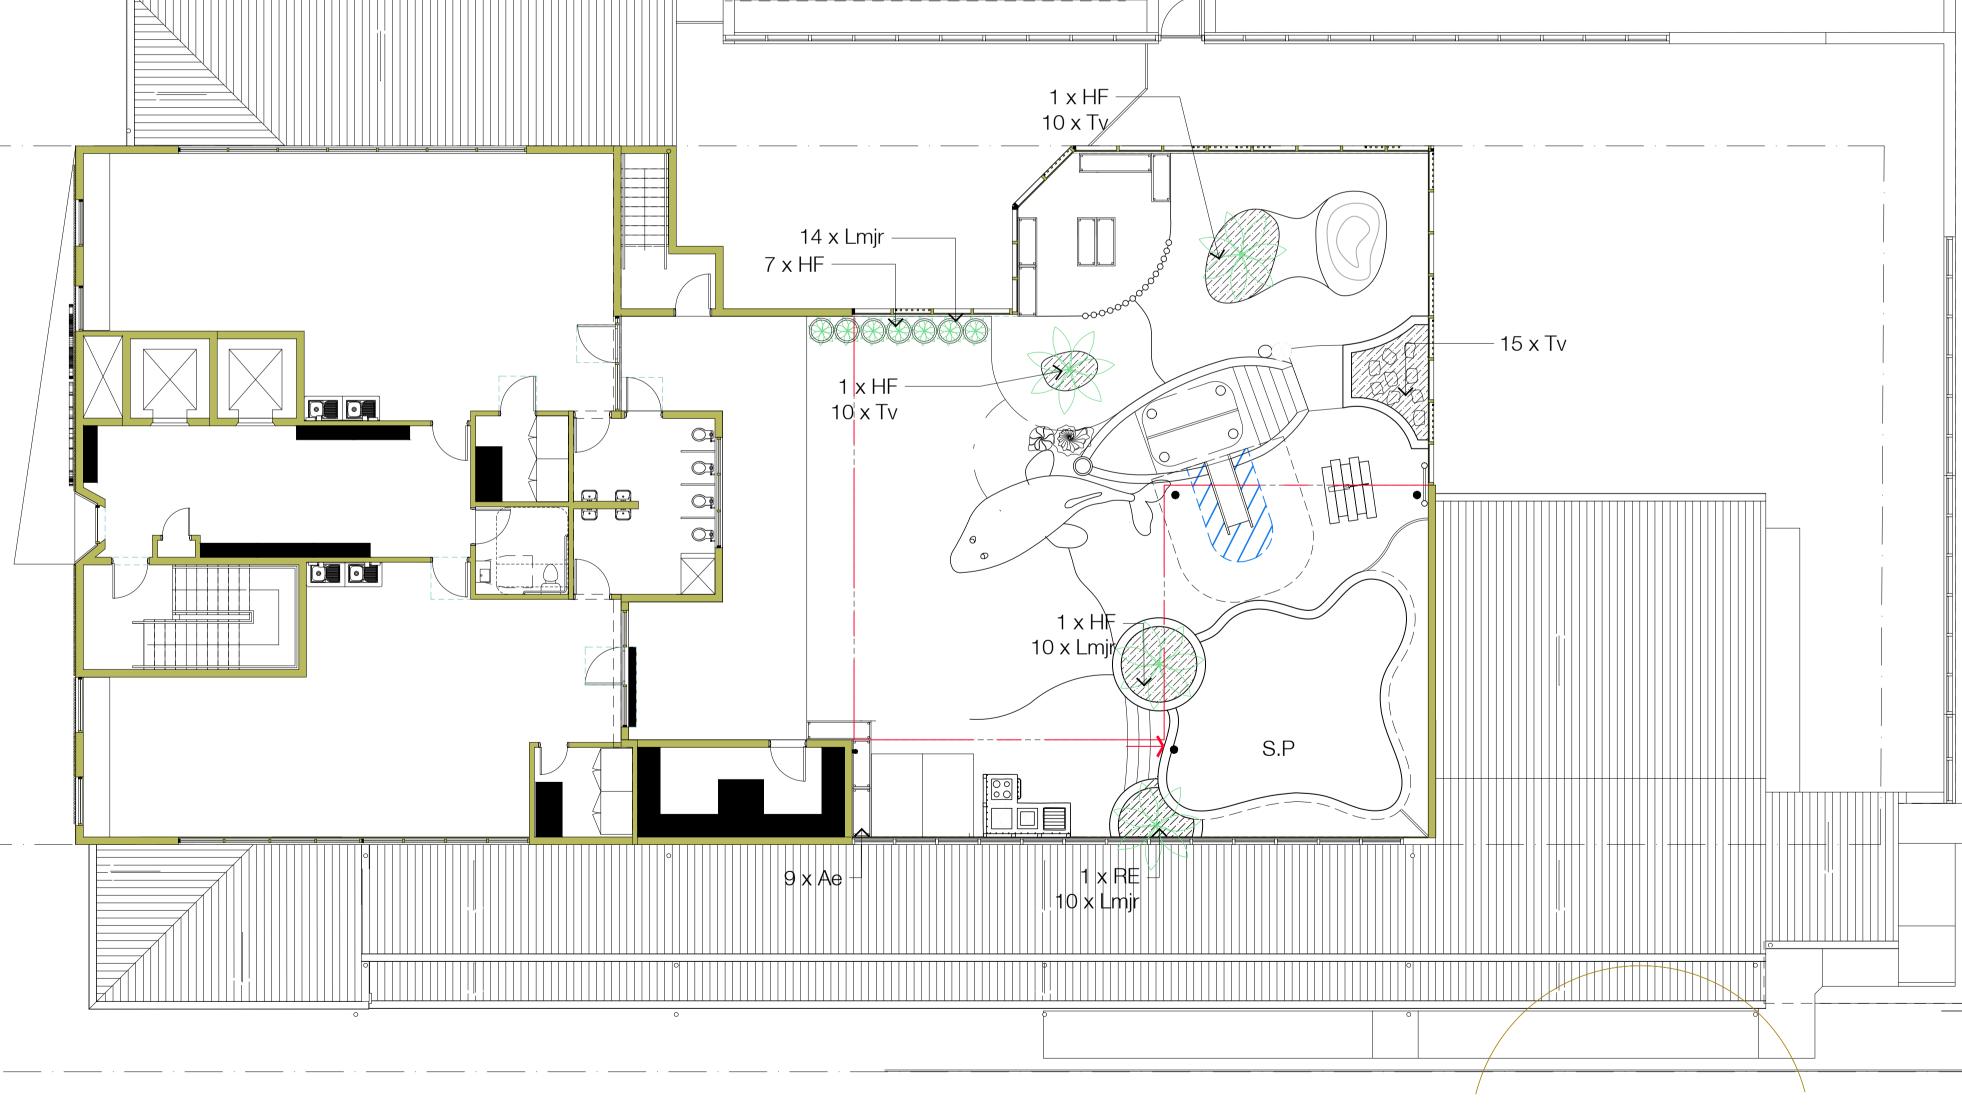

KINGSWOOD MONTESSORI ACADEMY CHILDCARE CENTRE LANDSCAPE WORKS **72 PARK AVENUE KINGSWOOD NSW** 

PLANTING PLAN (LEVEL 1)

Scale: 1:100@A1

Job number: 2111

Date: JUNE 2023 LCD-30-01 B Drawing number:

TREE EXISTING

PROPOSED TREE

SHRUBS REFER TO SCHEDULE

Howea forsteriana

Rhapis excelsa

\_\_\_\_\_\_

Callistemon viminalis 'Slim'

Rhaphiolepis indica 'Cosmic White'

Liriope muscari 'Just Right' Ophiopogon japonicus

Syzygium australe 'Pinnacle' Hibbertia scandens

Trachelospermum asiaticum Tulbaghia violacea 'Flat Mat'

108 Arcadia Road, Arcadia NSW 2159 T: 02 9653 1045 E: fiona@architectsofarcadia.com.au

Montessori Academy Group **Developments Pty Ltd** 