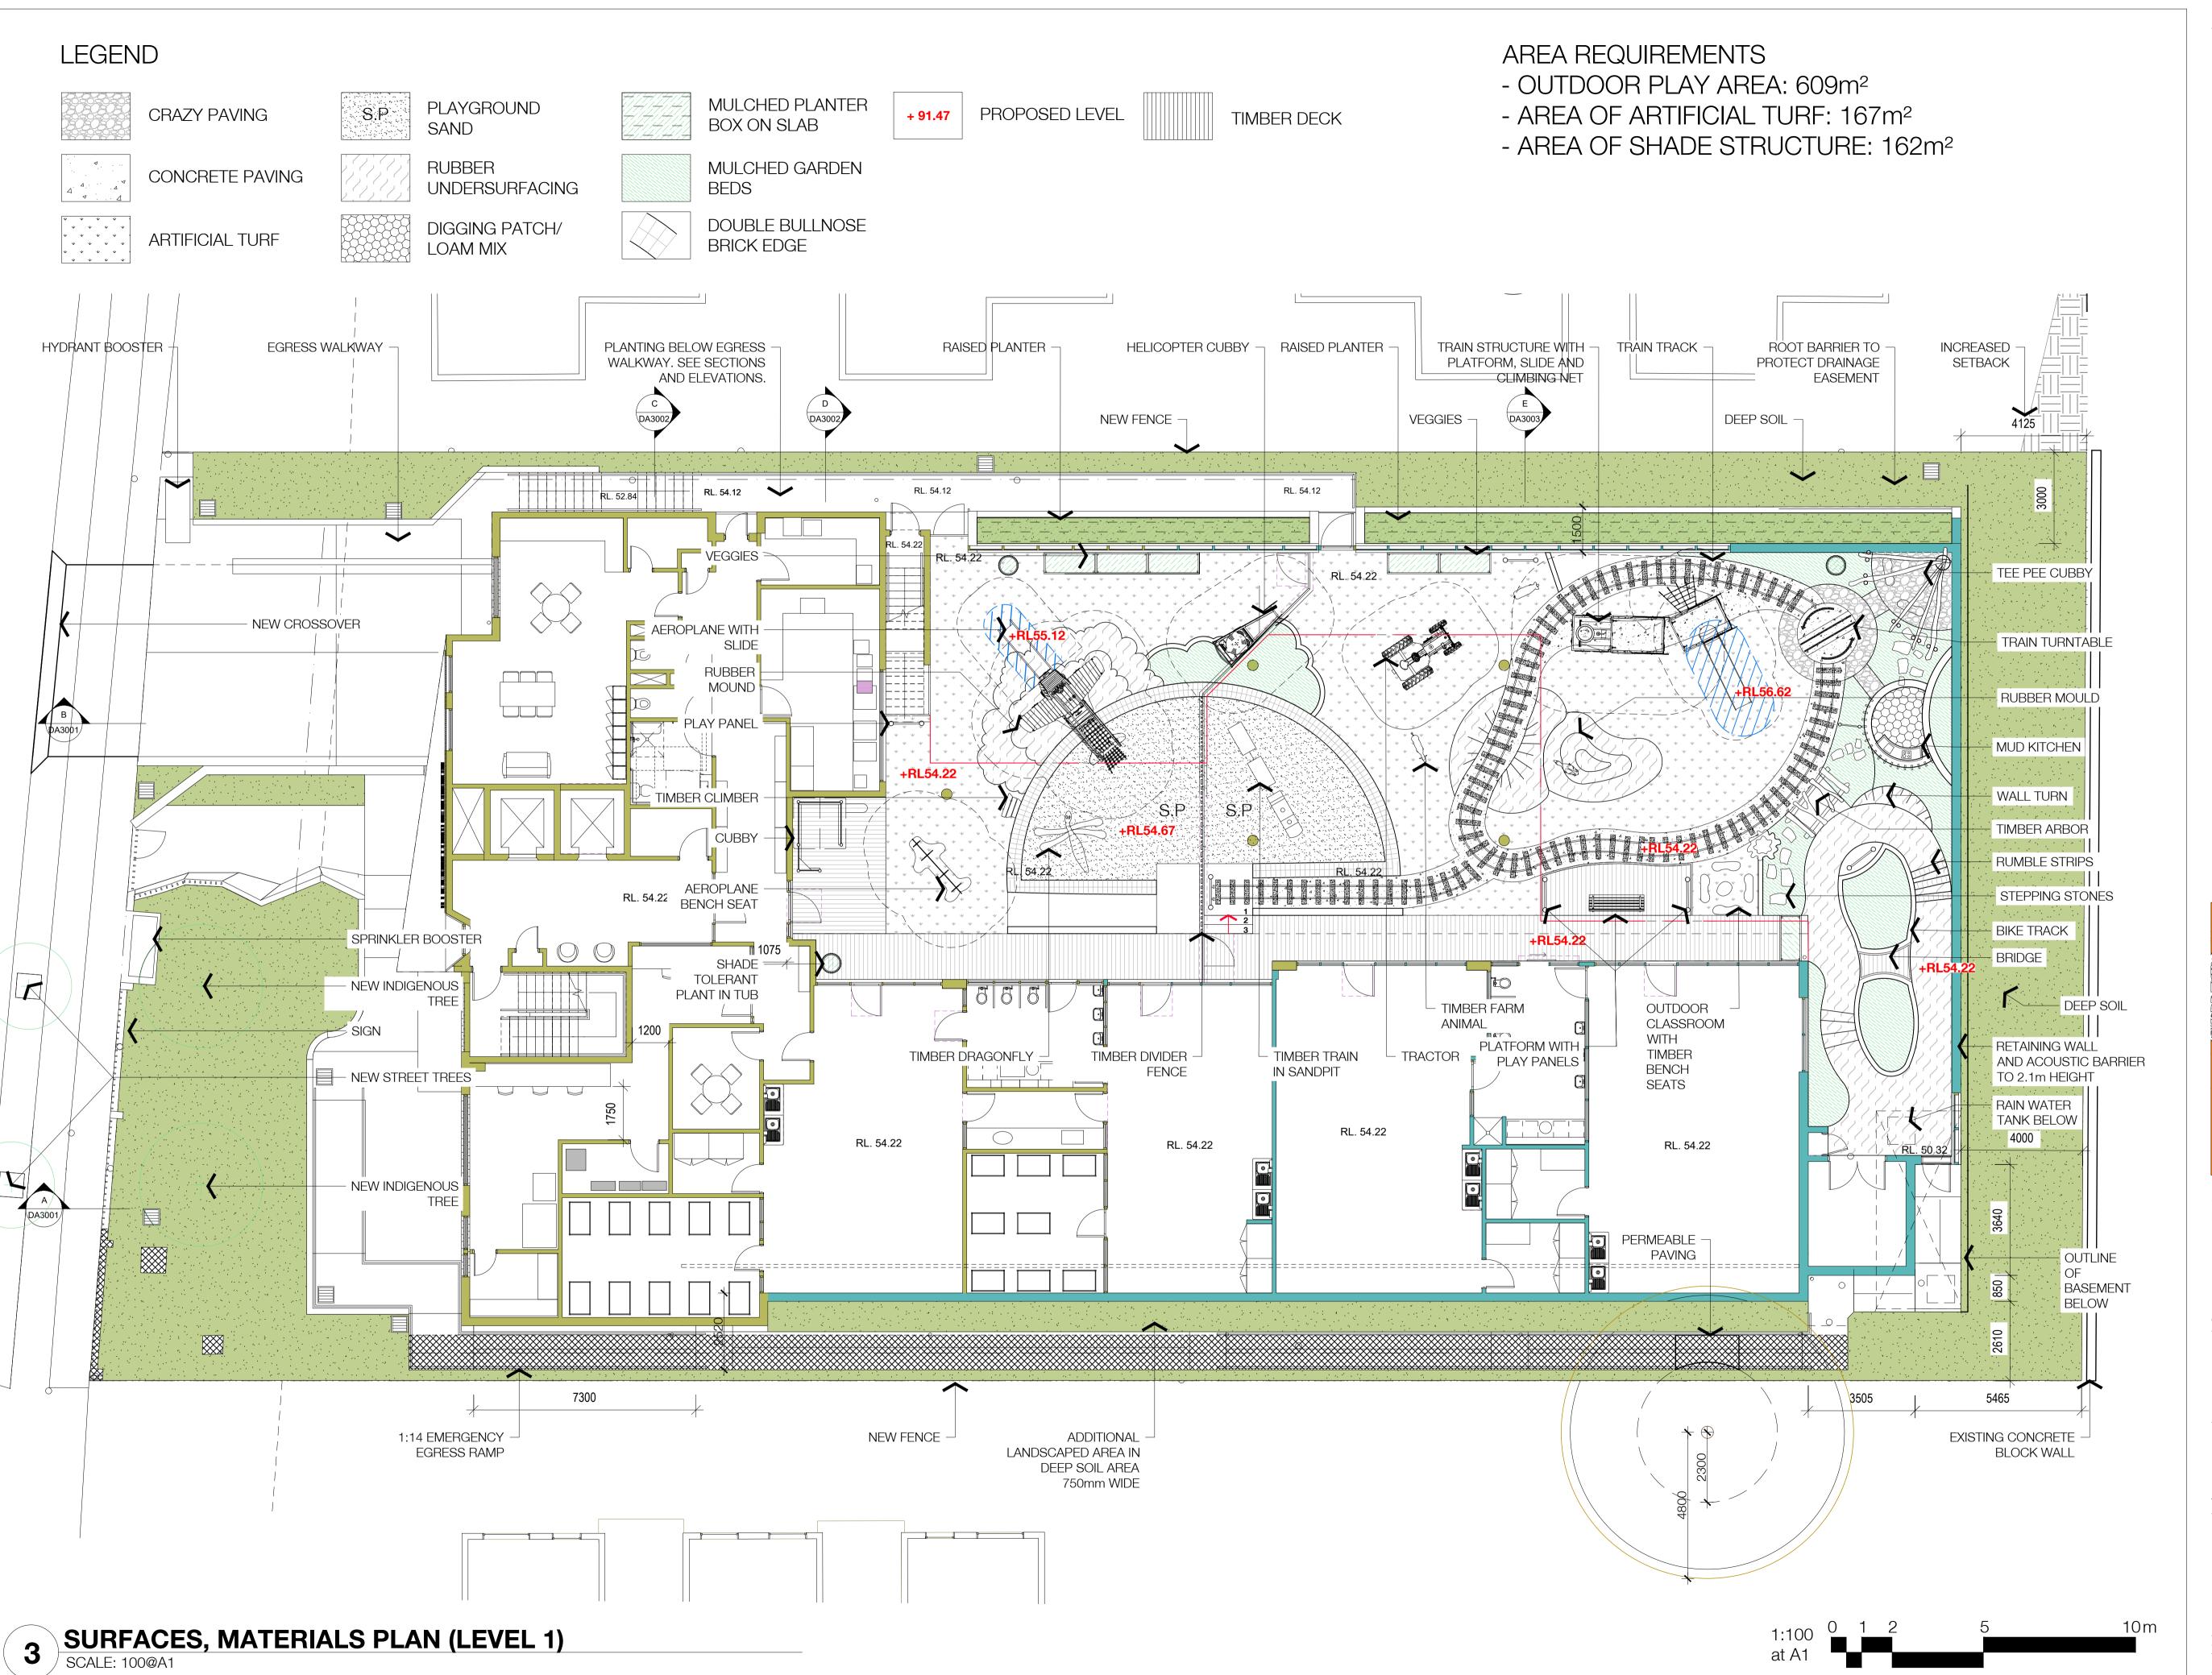

Montessori Academy Group **Developments Pty Ltd** 

KINGSWOOD MONTESSORI ACADEMY CHILDCARE CENTRE LANDSCAPE WORKS **72 PARK AVENUE KINGSWOOD NSW** 

**SURFACES, MATERIALS** PLAN (LEVEL 1)

Scale: 1:100@A1

Job number: 2111 Date: JUNE 2023 LCD-20-01 B Drawing number:

NOTES

1 ALL DIMENSIONS TO BE CHECKED ON SITE PRIOR TO

CONSTRUCTION.

2 DO NOT SCALE THIS DRAWING

3 USE FIGURED DIMENSIONS ONLY

4 ALL DIMENSIONS ARE IN MILLIMETRES 5 LEVELS ARE IN METRES

6 A PERSON USING FIONA ROBBE DRAWINGS AND OTHER DATA ACCEPTS THE RISK OF:

\* USING THE DRAWING OR OTHER DATA IN ELECTRONIC FORM WITHOUT REQUESTING AND CHECKING THEM FOR ACCURACY AGAINST THE ORIGINAL HARD COPY

\* USING THE DRAWINGS OR OTHER DATA FOR ANY

PURPOSE NOT AGREED TO IN WRITING BY FIONA 7 WARNING - IF THIS DRAWING HAS BEEN PRINTED FROM

A PDF FILE IT MAY NOT BE TO SCALE

Amendments A FOR DEVELOPMENT APPLICATION DEC 2022

B PLANS UPDATED IN RESPONSE TO COUNCIL R.F.I

**Childcare Centre** 

108 Arcadia Road, Arcadia NSW 2159 T: 02 9653 1045

E: fiona@architectsofarcadia.com.au