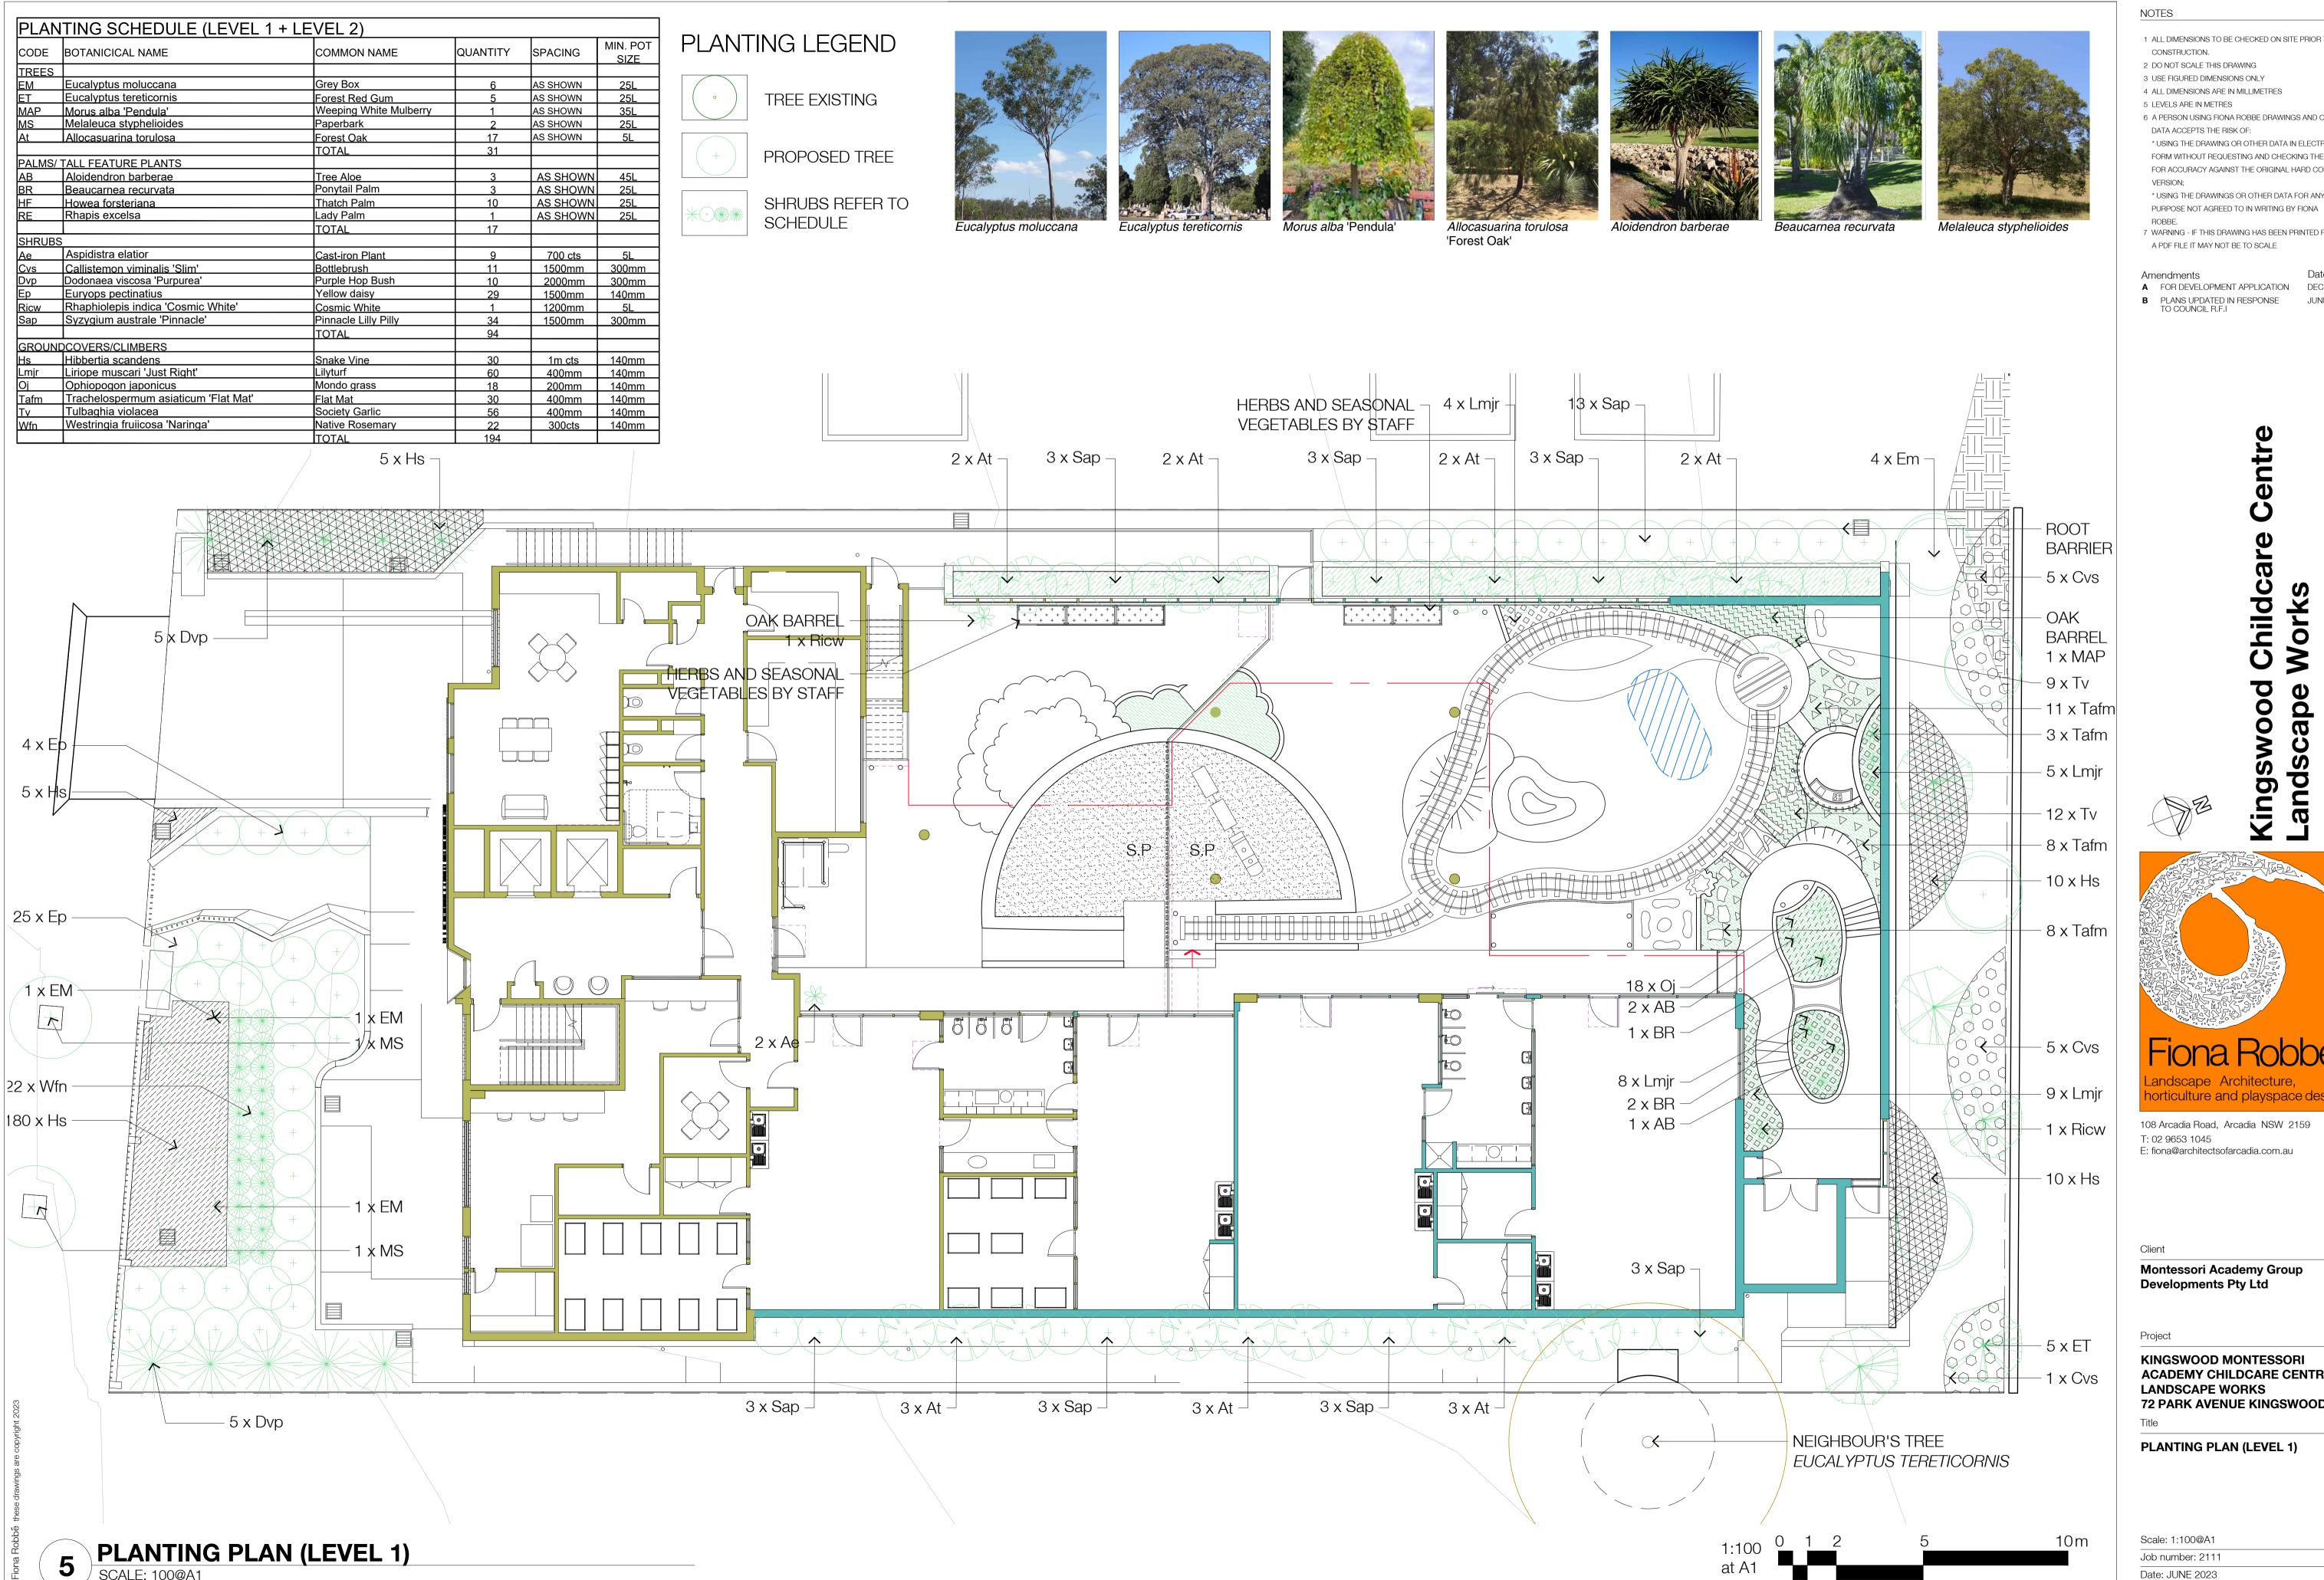

KINGSWOOD MONTESSORI ACADEMY CHILDCARE CENTRE LANDSCAPE WORKS **72 PARK AVENUE KINGSWOOD NSW** 

PLANTING PLAN (LEVEL 1)

Scale: 1:100@A1

Job number: 2111

Date: JUNE 2023 LCD-30-01 B Drawing number:

TREE EXISTING

PROPOSED TREE

SHRUBS REFER TO SCHEDULE

Howea forsteriana

Rhapis excelsa

\_\_\_\_\_\_

Callistemon viminalis 'Slim'

Rhaphiolepis indica 'Cosmic White'

Liriope muscari 'Just Right' Ophiopogon japonicus

Syzygium australe 'Pinnacle' Hibbertia scandens

Trachelospermum asiaticum Tulbaghia violacea 'Flat Mat'

108 Arcadia Road, Arcadia NSW 2159 T: 02 9653 1045 E: fiona@architectsofarcadia.com.au

Montessori Academy Group **Developments Pty Ltd** 