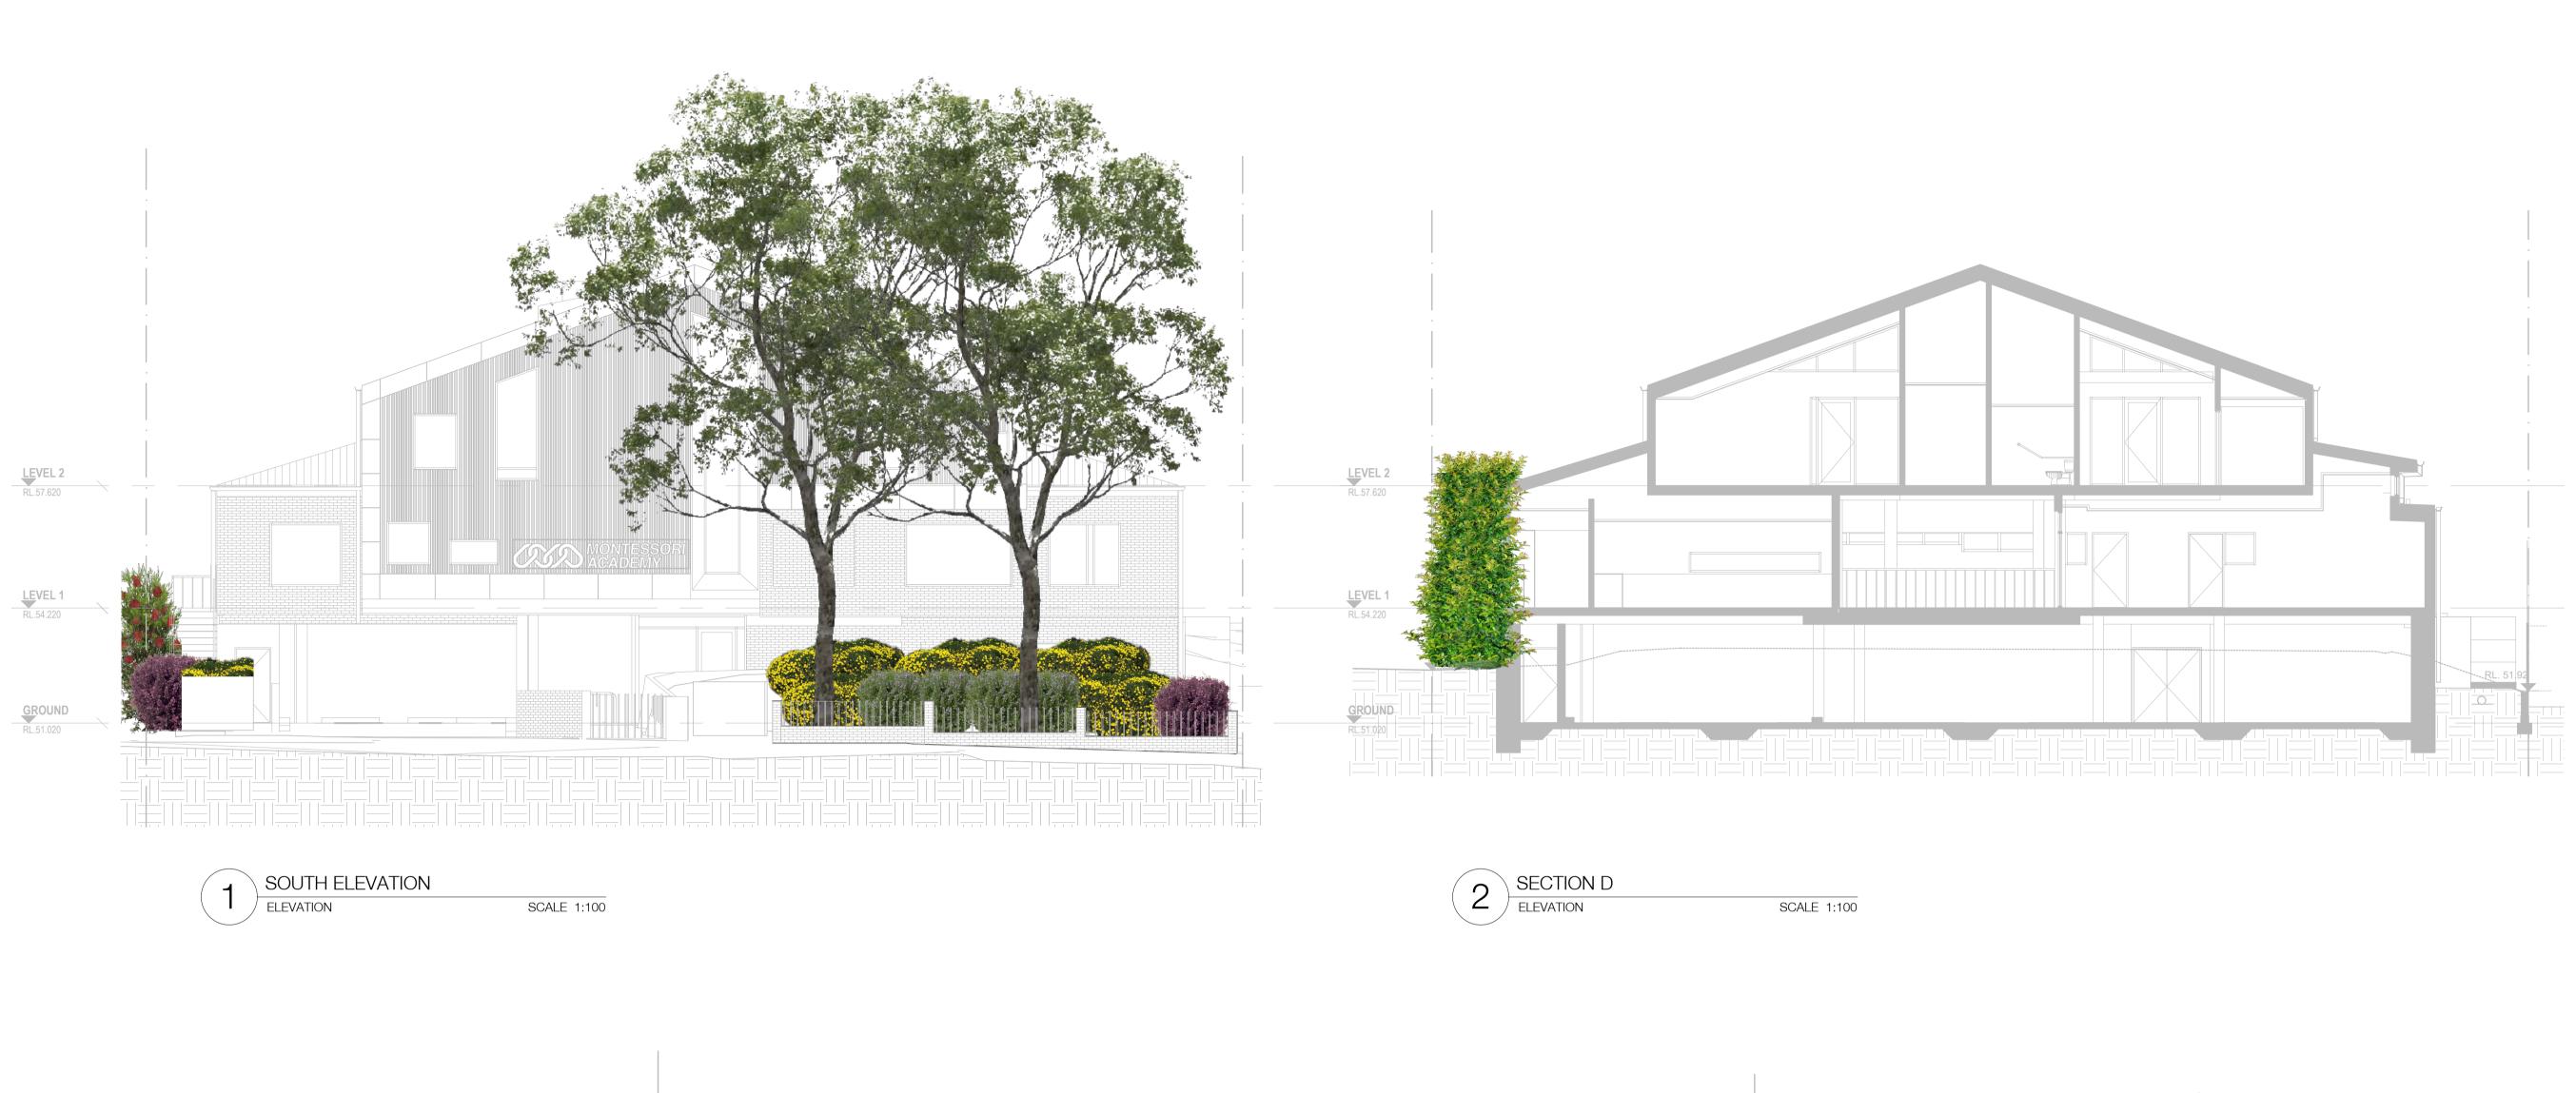

Childcare

SECTION E ELEVATION SCALE 1:100

10 m

NOTES

1 ALL DIMENSIONS TO BE CHECKED ON SITE PRIOR TO CONSTRUCTION.

2 DO NOT SCALE THIS DRAWING 3 USE FIGURED DIMENSIONS ONLY

4 ALL DIMENSIONS ARE IN MILLIMETRES 5 LEVELS ARE IN METRES

**SECTIONS & ELEVATIONS 1** 

Scale: 1:100@A1

Job number: 2111

Date: JUNE 2023 LCD-40-01 B Drawing number:

- 1 ALL DIMENSIONS TO BE CHECKED ON SITE PRIOR TO CONSTRUCTION.
- 2 DO NOT SCALE THIS DRAWING
- 3 USE FIGURED DIMENSIONS ONLY
- 4 ALL DIMENSIONS ARE IN MILLIMETRES
- 5 LEVELS ARE IN METRES 6 A PERSON USING FIONA ROBBE DRAWINGS AND OTHER
- DATA ACCEPTS THE RISK OF:
- \* USING THE DRAWING OR OTHER DATA IN ELECTRONIC FORM WITHOUT REQUESTING AND CHECKING THEM
- FOR ACCURACY AGAINST THE ORIGINAL HARD COPY \* USING THE DRAWINGS OR OTHER DATA FOR ANY
- PURPOSE NOT AGREED TO IN WRITING BY FIONA
- 7 WARNING IF THIS DRAWING HAS BEEN PRINTED FROM A PDF FILE IT MAY NOT BE TO SCALE