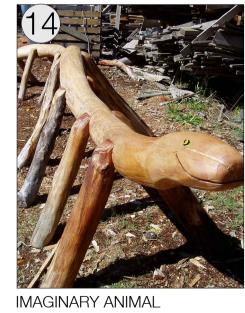

KINGSWOOD MONTESSORI ACADEMY CHILDCARE CENTRE LANDSCAPE WORKS 72 PARK AVENUE KINGSWOOD NSW

**SECTIONS & ELEVATIONS 2** 

Scale: 1:100@A1

Job number: 2111

Date: JUNE 2023 LCD-40-02 B Drawing number:

TEE PEE

**EQUIPMENT PRECEDENT IMAGES LEVEL 1** 

TIMBER PLAY PANEL

**TRAIN** 

**EQUIPMENT PRECEDENT IMAGES LEVEL 1** 

10 m

1 ALL DIMENSIONS TO BE CHECKED ON SITE PRIOR TO CONSTRUCTION.

2 DO NOT SCALE THIS DRAWING

3 USE FIGURED DIMENSIONS ONLY 4 ALL DIMENSIONS ARE IN MILLIMETRES