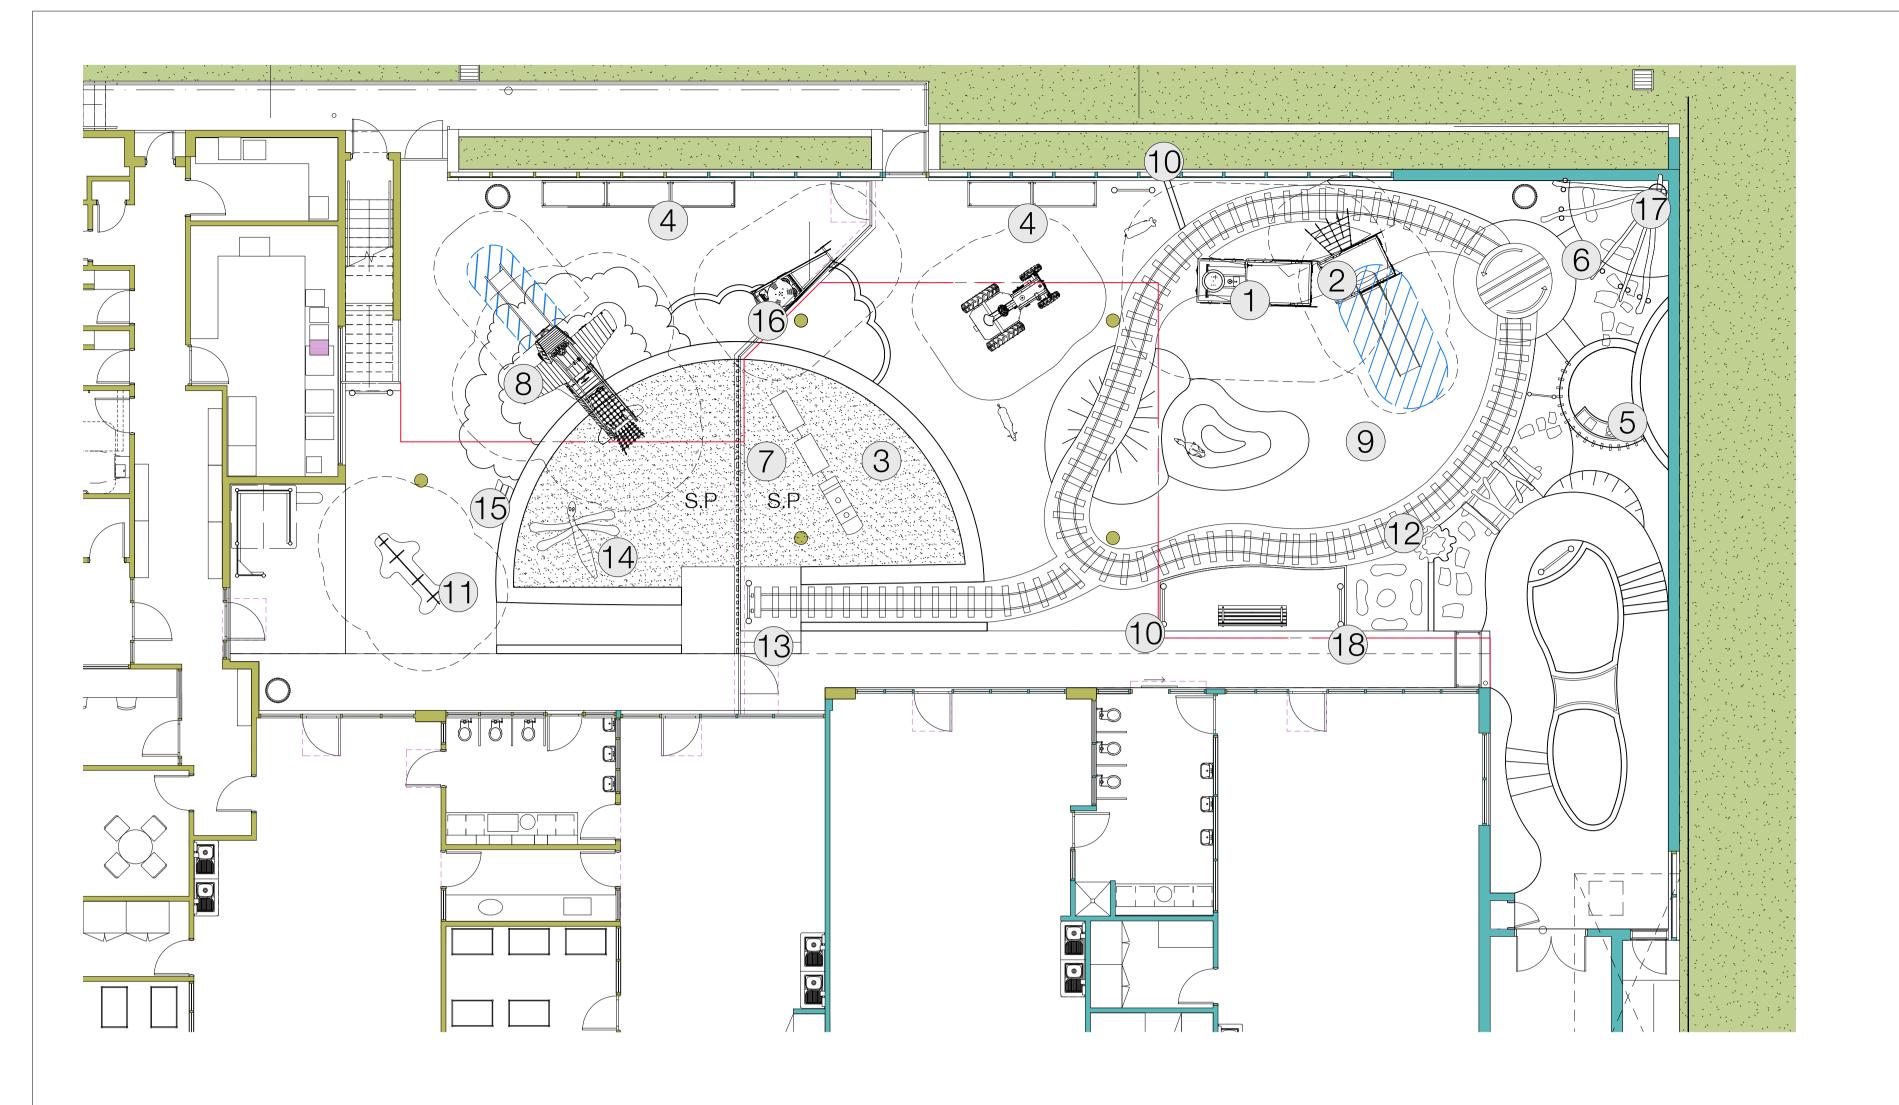

KINGSWOOD MONTESSORI ACADEMY CHILDCARE CENTRE LANDSCAPE WORKS 72 PARK AVENUE KINGSWOOD NSW

**SECTIONS & ELEVATIONS 2** 

Scale: 1:100@A1

Job number: 2111

Date: JUNE 2023 LCD-40-02 B Drawing number:

TEE PEE

**EQUIPMENT PRECEDENT IMAGES LEVEL 1** 

TIMBER PLAY PANEL

**TRAIN** 

**EQUIPMENT PRECEDENT IMAGES LEVEL 1** 

10 m

1 ALL DIMENSIONS TO BE CHECKED ON SITE PRIOR TO CONSTRUCTION.

2 DO NOT SCALE THIS DRAWING

3 USE FIGURED DIMENSIONS ONLY 4 ALL DIMENSIONS ARE IN MILLIMETRES