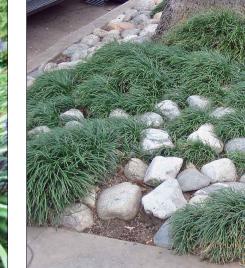

PROPOSED TREE

SHRUBS REFER TO SCHEDULE

Howea forsteriana

Rhapis excelsa

\_\_\_\_\_\_

Callistemon viminalis 'Slim'

Rhaphiolepis indica 'Cosmic White'

Liriope muscari 'Just Right' Ophiopogon japonicus