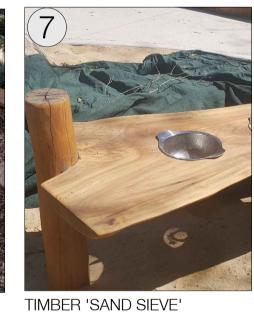

KINGSWOOD MONTESSORI ACADEMY CHILDCARE CENTRE LANDSCAPE WORKS 72 PARK AVENUE KINGSWOOD NSW

**SECTIONS & ELEVATIONS 2** 

Scale: 1:100@A1

Job number: 2111

Date: JUNE 2023 LCD-40-02 B Drawing number:

TEE PEE

**EQUIPMENT PRECEDENT IMAGES LEVEL 1** 

TIMBER PLAY PANEL

**TRAIN** 

**EQUIPMENT PRECEDENT IMAGES LEVEL 1** 

10 m

1 ALL DIMENSIONS TO BE CHECKED ON SITE PRIOR TO CONSTRUCTION.

2 DO NOT SCALE THIS DRAWING

3 USE FIGURED DIMENSIONS ONLY 4 ALL DIMENSIONS ARE IN MILLIMETRES