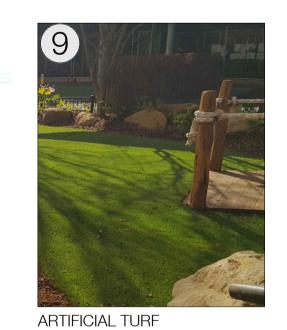

- 4.0 ARTIFICIAL TURF: REMOVE SURFACE DEBRIS, LEAF LITTER AND RUBBISH FROM ARTIFICIAL
- TOP-UP INFILL SAND AS REQUIRED TO MAINTAIN AND PROTECT THE TURF BLADES.