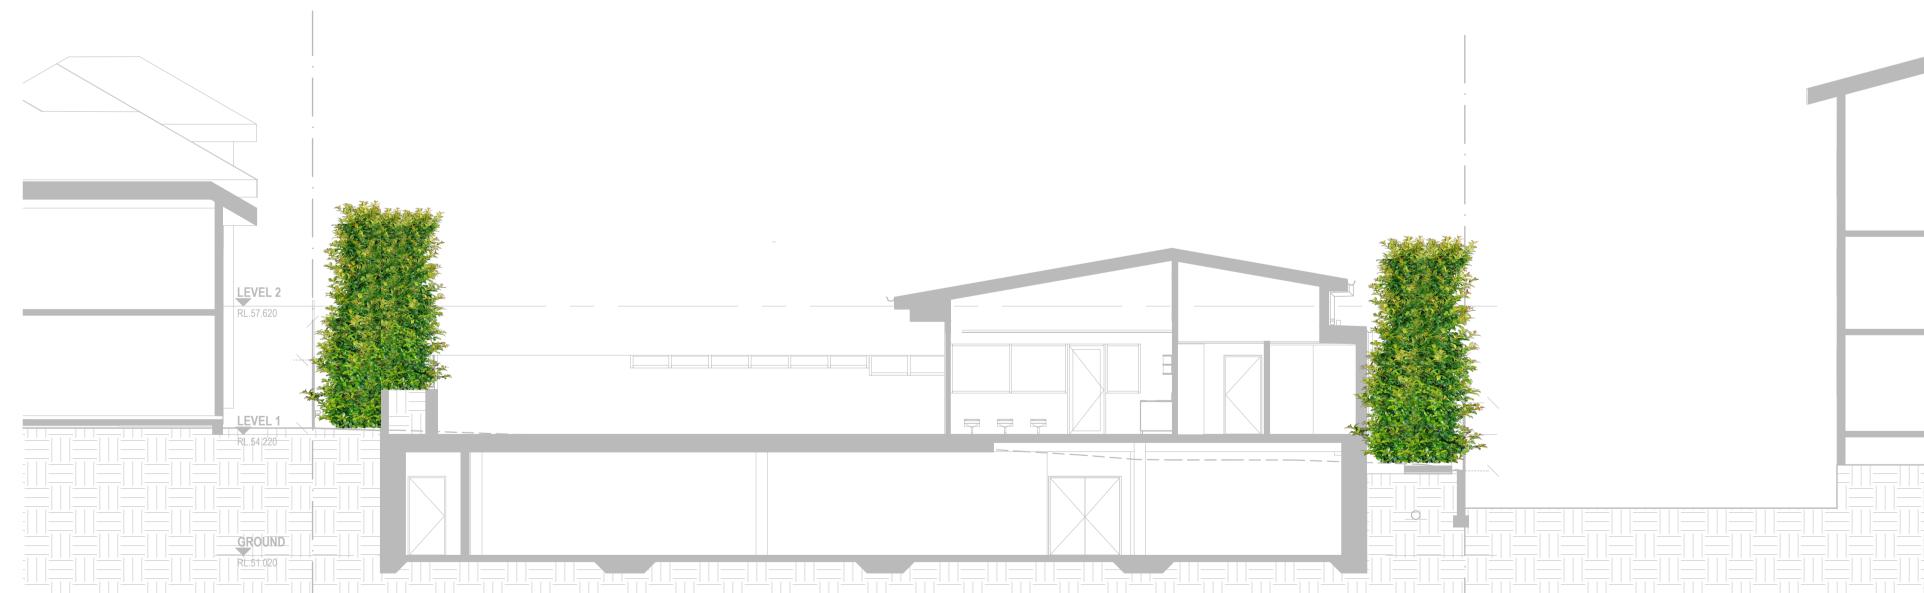

Childcare

SECTION E ELEVATION SCALE 1:100

10 m

NOTES

1 ALL DIMENSIONS TO BE CHECKED ON SITE PRIOR TO CONSTRUCTION.

2 DO NOT SCALE THIS DRAWING 3 USE FIGURED DIMENSIONS ONLY

4 ALL DIMENSIONS ARE IN MILLIMETRES 5 LEVELS ARE IN METRES

**SECTIONS & ELEVATIONS 1** 

Scale: 1:100@A1

Job number: 2111

Date: JUNE 2023 LCD-40-01 B Drawing number:

- 1 ALL DIMENSIONS TO BE CHECKED ON SITE PRIOR TO CONSTRUCTION.
- 2 DO NOT SCALE THIS DRAWING
- 3 USE FIGURED DIMENSIONS ONLY
- 4 ALL DIMENSIONS ARE IN MILLIMETRES
- 5 LEVELS ARE IN METRES 6 A PERSON USING FIONA ROBBE DRAWINGS AND OTHER
- DATA ACCEPTS THE RISK OF:
- \* USING THE DRAWING OR OTHER DATA IN ELECTRONIC FORM WITHOUT REQUESTING AND CHECKING THEM
- FOR ACCURACY AGAINST THE ORIGINAL HARD COPY \* USING THE DRAWINGS OR OTHER DATA FOR ANY
- PURPOSE NOT AGREED TO IN WRITING BY FIONA
- 7 WARNING IF THIS DRAWING HAS BEEN PRINTED FROM A PDF FILE IT MAY NOT BE TO SCALE