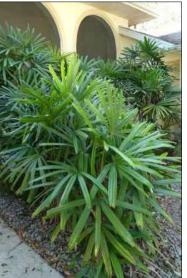

PROPOSED TREE

SHRUBS REFER TO SCHEDULE

Howea forsteriana

Rhapis excelsa

\_\_\_\_\_\_

Callistemon viminalis 'Slim'

Rhaphiolepis indica 'Cosmic White'

Liriope muscari 'Just Right' Ophiopogon japonicus