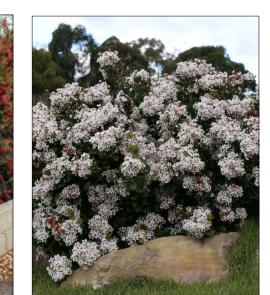

PROPOSED TREE

SHRUBS REFER TO SCHEDULE

Howea forsteriana

Rhapis excelsa

\_\_\_\_\_\_

Callistemon viminalis 'Slim'

Rhaphiolepis indica 'Cosmic White'

Liriope muscari 'Just Right' Ophiopogon japonicus

Syzygium australe 'Pinnacle' Hibbertia scandens

Trachelospermum asiaticum Tulbaghia violacea 'Flat Mat'

108 Arcadia Road, Arcadia NSW 2159 T: 02 9653 1045 E: fiona@architectsofarcadia.com.au

Montessori Academy Group **Developments Pty Ltd** 