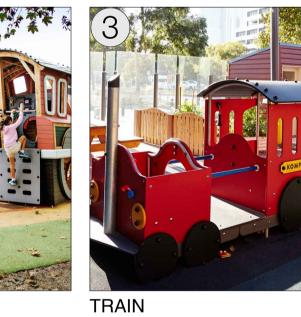

TIMBER PLAY PANEL

**TRAIN** 

**EQUIPMENT PRECEDENT IMAGES LEVEL 1** 

10 m

1 ALL DIMENSIONS TO BE CHECKED ON SITE PRIOR TO CONSTRUCTION.

2 DO NOT SCALE THIS DRAWING

3 USE FIGURED DIMENSIONS ONLY 4 ALL DIMENSIONS ARE IN MILLIMETRES