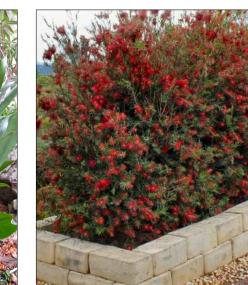

PROPOSED TREE

SHRUBS REFER TO SCHEDULE

Howea forsteriana

Rhapis excelsa

\_\_\_\_\_\_

Callistemon viminalis 'Slim'

Rhaphiolepis indica 'Cosmic White'

Liriope muscari 'Just Right' Ophiopogon japonicus