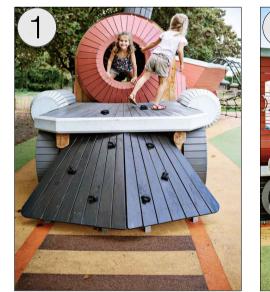

KINGSWOOD MONTESSORI ACADEMY CHILDCARE CENTRE LANDSCAPE WORKS 72 PARK AVENUE KINGSWOOD NSW

**SECTIONS & ELEVATIONS 2** 

Scale: 1:100@A1

Job number: 2111

Date: JUNE 2023 LCD-40-02 B Drawing number:

TEE PEE

**EQUIPMENT PRECEDENT IMAGES LEVEL 1** 

TIMBER PLAY PANEL

**TRAIN** 

**EQUIPMENT PRECEDENT IMAGES LEVEL 1** 

10 m

1 ALL DIMENSIONS TO BE CHECKED ON SITE PRIOR TO CONSTRUCTION.

2 DO NOT SCALE THIS DRAWING

3 USE FIGURED DIMENSIONS ONLY 4 ALL DIMENSIONS ARE IN MILLIMETRES