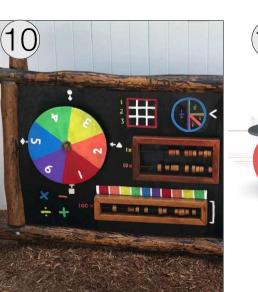

KINGSWOOD MONTESSORI ACADEMY CHILDCARE CENTRE LANDSCAPE WORKS 72 PARK AVENUE KINGSWOOD NSW

**SECTIONS & ELEVATIONS 2** 

Scale: 1:100@A1

Job number: 2111

Date: JUNE 2023 LCD-40-02 B Drawing number:

TEE PEE

**EQUIPMENT PRECEDENT IMAGES LEVEL 1** 

TIMBER PLAY PANEL

**TRAIN** 

**EQUIPMENT PRECEDENT IMAGES LEVEL 1** 

10 m

1 ALL DIMENSIONS TO BE CHECKED ON SITE PRIOR TO CONSTRUCTION.

2 DO NOT SCALE THIS DRAWING

3 USE FIGURED DIMENSIONS ONLY 4 ALL DIMENSIONS ARE IN MILLIMETRES