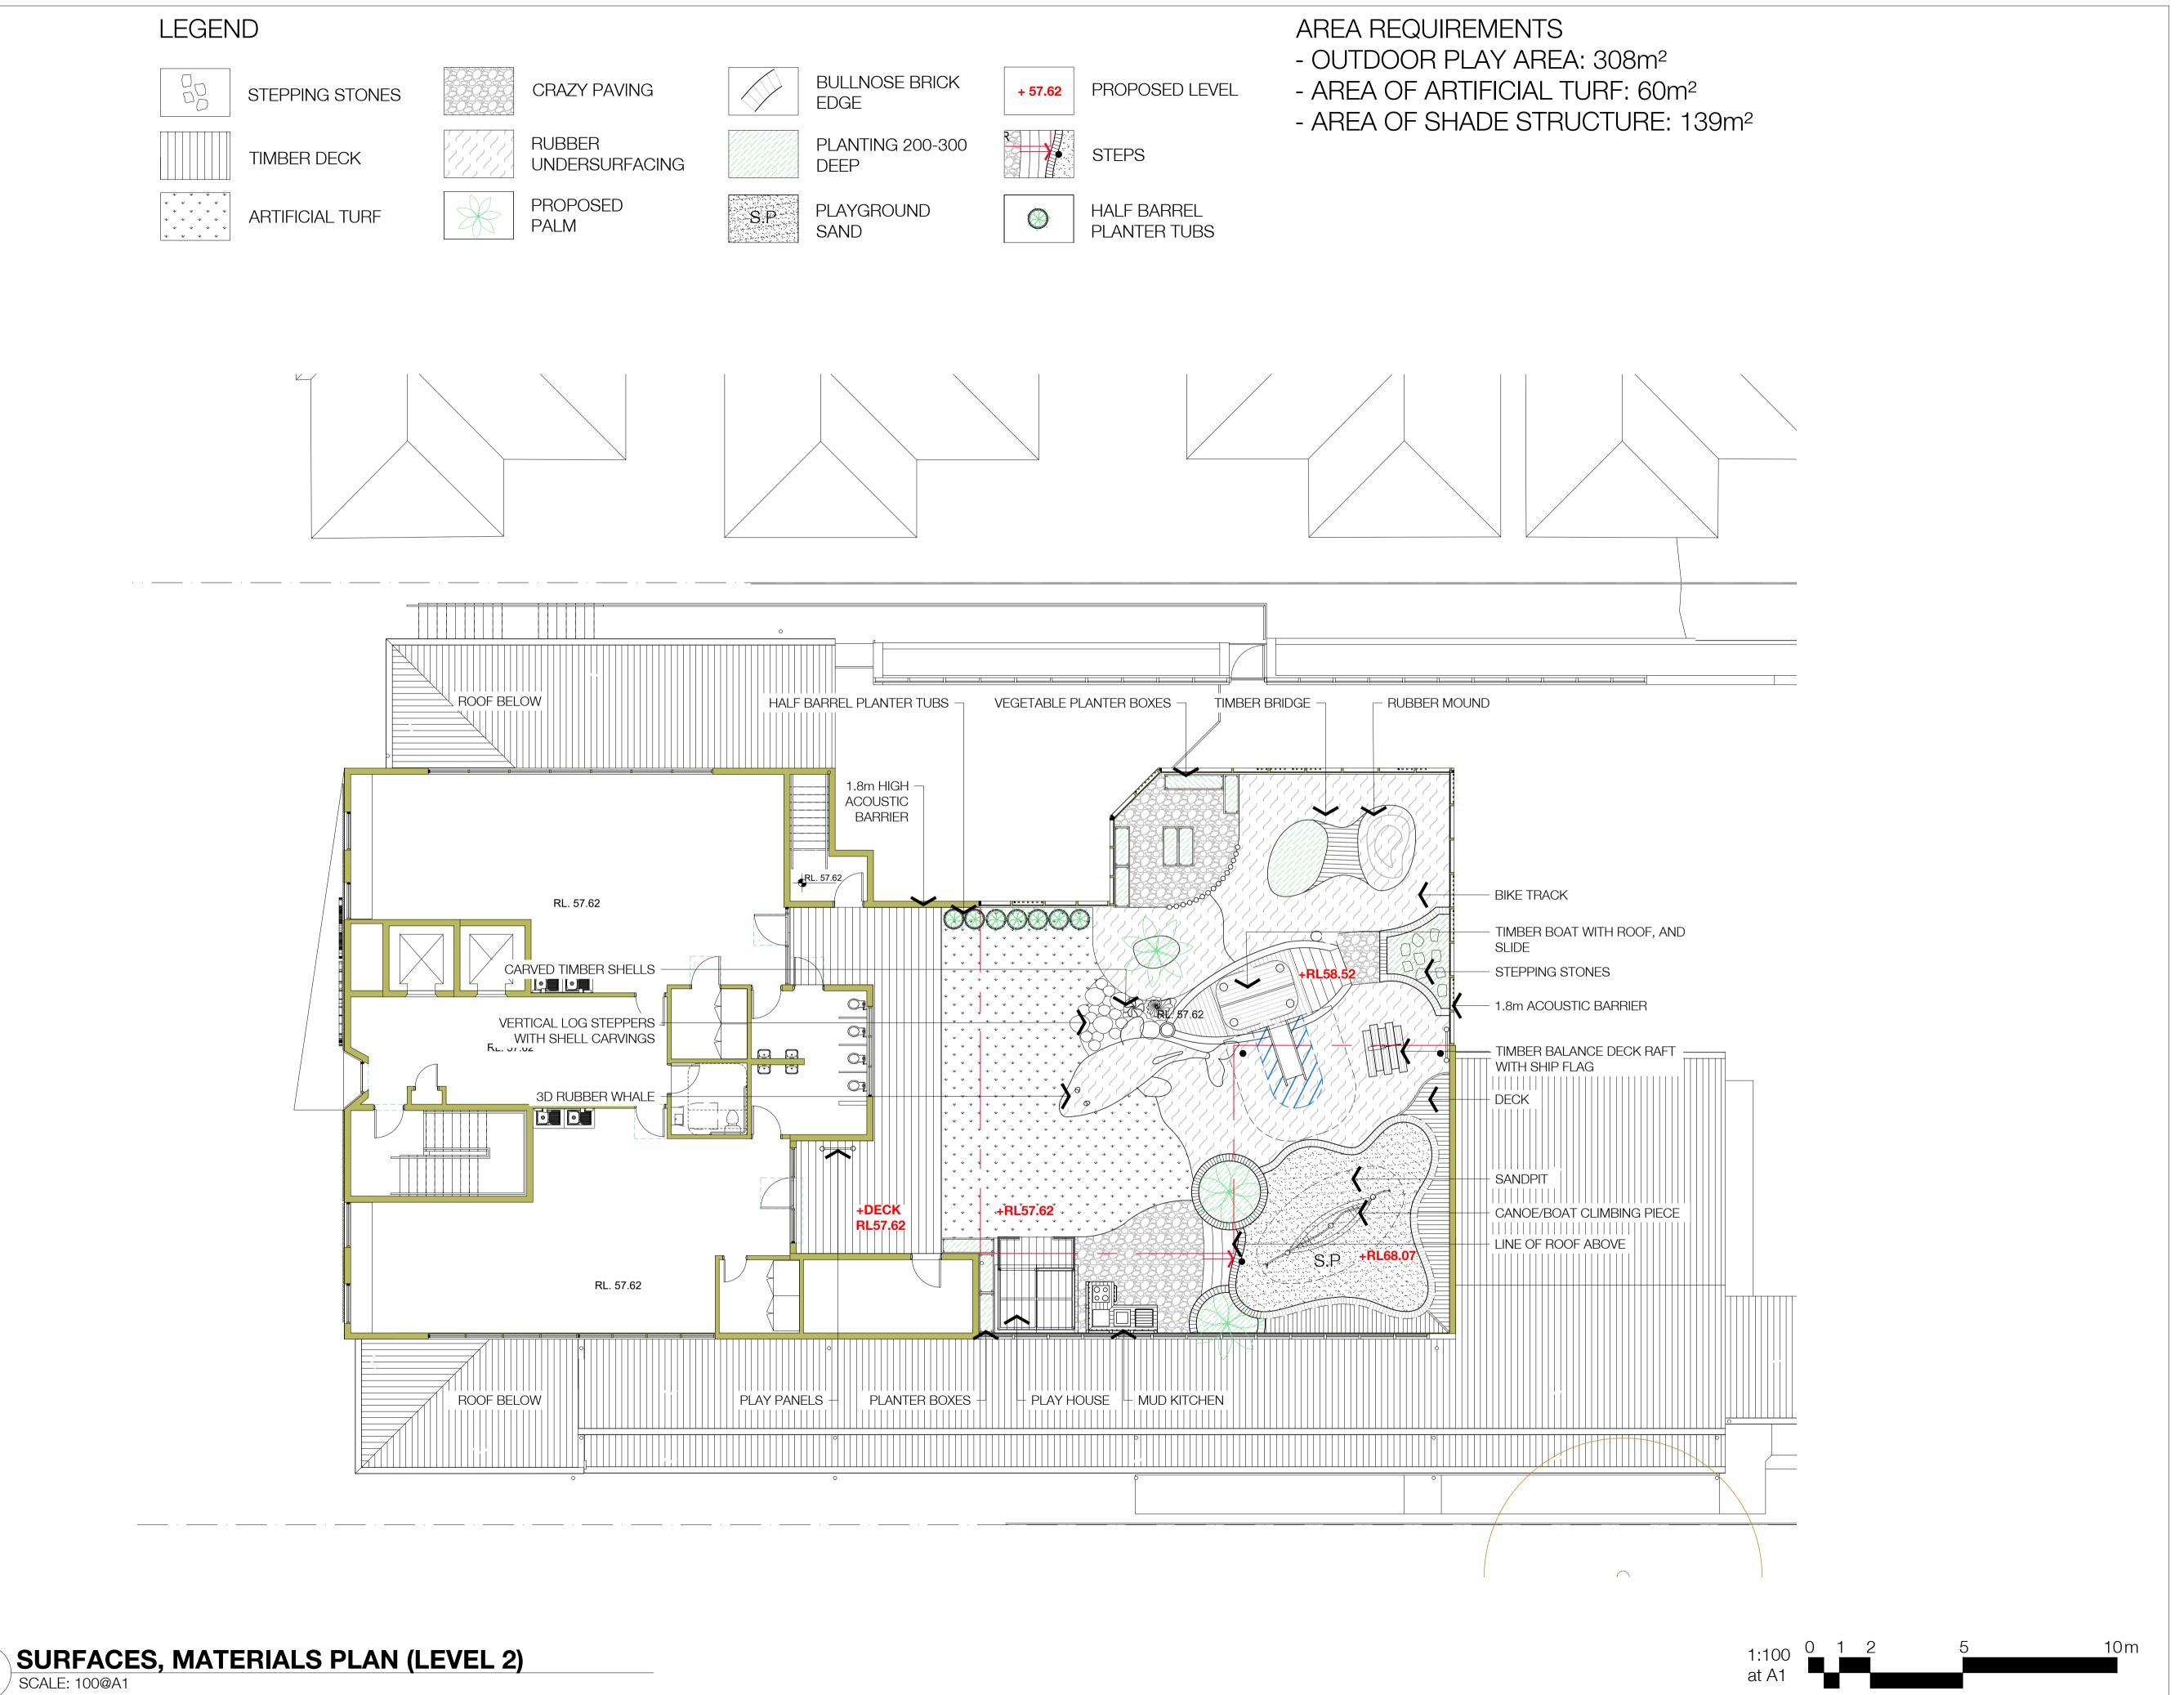

Montessori Academy Group **Developments Pty Ltd** 

KINGSWOOD MONTESSORI ACADEMY CHILDCARE CENTRE LANDSCAPE WORKS **72 PARK AVENUE KINGSWOOD NSW** 

**SURFACES, MATERIALS** PLAN (LEVEL 2)

Scale: 1:100@A1

Job number: 2111

Date: JUNE 2023 LCD-20-02 B Drawing number:

- 1 ALL DIMENSIONS TO BE CHECKED ON SITE PRIOR TO
- 2 DO NOT SCALE THIS DRAWING
- 4 ALL DIMENSIONS ARE IN MILLIMETRES
- 6 A PERSON USING FIONA ROBBE DRAWINGS AND OTHER
- DATA ACCEPTS THE RISK OF:
- \* USING THE DRAWING OR OTHER DATA IN ELECTRONIC
- FORM WITHOUT REQUESTING AND CHECKING THEM FOR ACCURACY AGAINST THE ORIGINAL HARD COPY
- \* USING THE DRAWINGS OR OTHER DATA FOR ANY
- 7 WARNING IF THIS DRAWING HAS BEEN PRINTED FROM