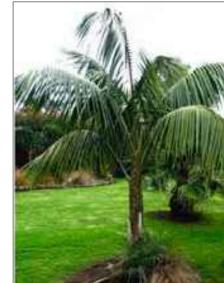

PROPOSED TREE

SHRUBS REFER TO SCHEDULE

Howea forsteriana

Rhapis excelsa

\_\_\_\_\_\_

Callistemon viminalis 'Slim'

Rhaphiolepis indica 'Cosmic White'

Liriope muscari 'Just Right' Ophiopogon japonicus