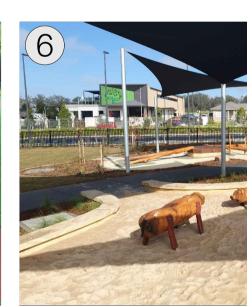

KINGSWOOD MONTESSORI ACADEMY CHILDCARE CENTRE LANDSCAPE WORKS 72 PARK AVENUE KINGSWOOD NSW

**SECTIONS & ELEVATIONS 2** 

Scale: 1:100@A1

Job number: 2111

Date: JUNE 2023 LCD-40-02 B Drawing number:

TEE PEE

**EQUIPMENT PRECEDENT IMAGES LEVEL 1** 

TIMBER PLAY PANEL

**TRAIN** 

**EQUIPMENT PRECEDENT IMAGES LEVEL 1** 

10 m

1 ALL DIMENSIONS TO BE CHECKED ON SITE PRIOR TO CONSTRUCTION.

2 DO NOT SCALE THIS DRAWING

3 USE FIGURED DIMENSIONS ONLY 4 ALL DIMENSIONS ARE IN MILLIMETRES