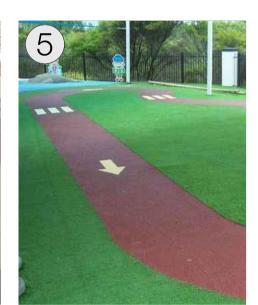

- 4.0 ARTIFICIAL TURF: REMOVE SURFACE DEBRIS, LEAF LITTER AND RUBBISH FROM ARTIFICIAL
- TOP-UP INFILL SAND AS REQUIRED TO MAINTAIN AND PROTECT THE TURF BLADES.

# 5.0 RUBBER UNDER-SURFACING:

MAINTAIN THE CONTRACT DEPTH.

- REMOVE SURFACE DEBRIS, LEAF LITTER AND RUBBISH FROM RUBBER SURFACES, LEAVING THEM CLEAN AND TIDY.
- UNDERTAKE CRITICAL FALL HEIGHT IMPACT TESTING OF RUBBER SURFACES AT PRACTICAL COMPLETION, AND ONCE EVERY 3 YEARS AS REQUIRED BY AS 4422 AND AS 4685.